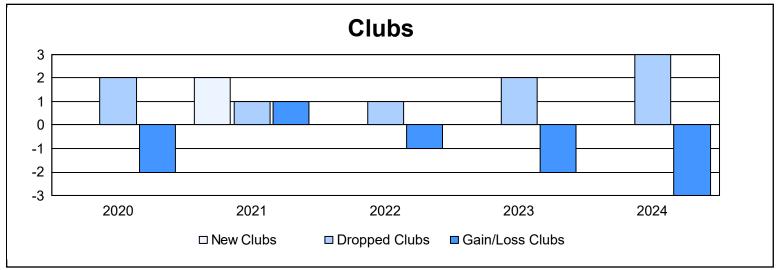

District 4 A1 As of June 2024 Cumulative

| Year      | New<br>Clubs | Dropped<br>Clubs | Gain/<br>Loss<br>Clubs | New<br>Members | Charter<br>Members | Reinstate<br>Members | Transfer<br>Members | Total<br>Member<br>Added | Total<br>Members<br>Dropped | Gain/<br>Loss<br>Members |
|-----------|--------------|------------------|------------------------|----------------|--------------------|----------------------|---------------------|--------------------------|-----------------------------|--------------------------|
| 2019-2020 | 0            | 2                | -2                     | 125            | 1                  | 13                   | 15                  | 154                      | 268                         | -114                     |
| 2020-2021 | 2            | 1                | 1                      | 113            | 115                | 12                   | 3                   | 243                      | 249                         | -6                       |
| 2021-2022 | 0            | 1                | -1                     | 222            | 3                  | 8                    | 7                   | 240                      | 304                         | -64                      |
| 2022-2023 | 0            | 2                | -2                     | 179            | 2                  | 6                    | 13                  | 200                      | 219                         | -19                      |
| 2023-2024 | 0            | 3                | -3                     | 213            | 2                  | 10                   | 14                  | 239                      | 250                         | -11                      |
| Average   | 0            | 2                | -1                     | 170            | 25                 | 10                   | 10                  | 215                      | 258                         | -43                      |