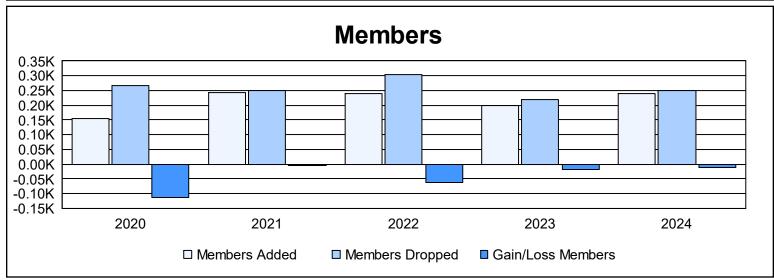

District 4 A1 As of June 2024 Cumulative

| Year      | New<br>Clubs | Dropped<br>Clubs | Gain/<br>Loss<br>Clubs | New<br>Members | Charter<br>Members | Reinstate<br>Members | Transfer<br>Members | Total<br>Member<br>Added | Total<br>Members<br>Dropped | Gain/<br>Loss<br>Members |
|-----------|--------------|------------------|------------------------|----------------|--------------------|----------------------|---------------------|--------------------------|-----------------------------|--------------------------|
| 2019-2020 | 0            | 2                | -2                     | 125            | 1                  | 13                   | 15                  | 154                      | 268                         | -114                     |
| 2020-2021 | 2            | 1                | 1                      | 113            | 115                | 12                   | 3                   | 243                      | 249                         | -6                       |
| 2021-2022 | 0            | 1                | -1                     | 222            | 3                  | 8                    | 7                   | 240                      | 304                         | -64                      |
| 2022-2023 | 0            | 2                | -2                     | 179            | 2                  | 6                    | 13                  | 200                      | 219                         | -19                      |
| 2023-2024 | 0            | 3                | -3                     | 213            | 2                  | 10                   | 14                  | 239                      | 250                         | -11                      |
| Average   | 0            | 2                | -1                     | 170            | 25                 | 10                   | 10                  | 215                      | 258                         | -43                      |